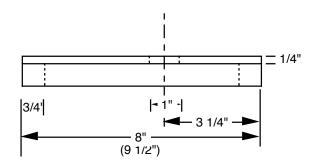

# **Mini Mating Nuc Cover**

Drawn by Gary S. Reuter University of Minnesota Dept. of Entomology 12-07-01

( )=size for 4 frame4 frame does not require feeder hole

Material List **#2 pine** 2 - 3/4 x 3/4 x 10-3/4 2 - 3/4 x 3/4 x 8 (9-12)

**plywood** 1 - 1/4 x 12-1/4 x 8 (9-1/2)