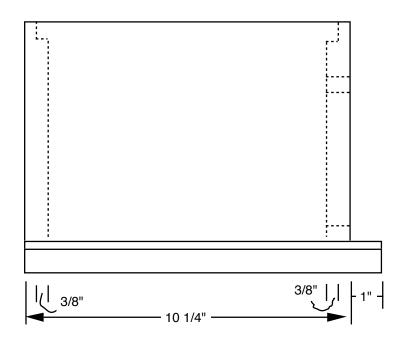

# **4 Frame Mini Mating Nuc**

Drawn by Gary S. Reuter University of Minnesota Dept. of Entomology 12-07-01

Designed to hold 6 1/4" frames 1/2 normal length

## Material List

- **#2 pine** 2 3/4 x 6-1/8 x 7
- 2 3/4 x x7 x 10-1/4
- 2 3/4 x 3/4 x 11-1/4

## Plywood

1 - 1/4 x 7- 5/8 x 11-1/4