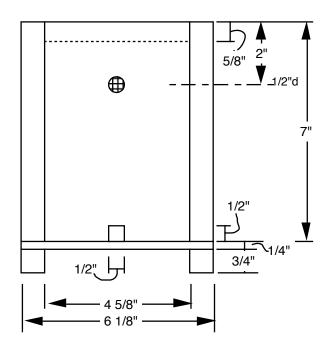

# **3 Frame Mini Mating Nuc**

Drawn by Gary S. Reuter University of Minnesota Dept. of Entomology 12-07-01

Designed to hold 6 1/4" frames 1/2 normal length

Material List

#2 pine
2 - 3/4 x 4-5/8 x 7
2 - 3/4 x x7 x 10-1/4
2 - 3/4 x 3/4 x 11-1/4

plywood 1 - 1/4 x 6-1/8 x 11-1/4