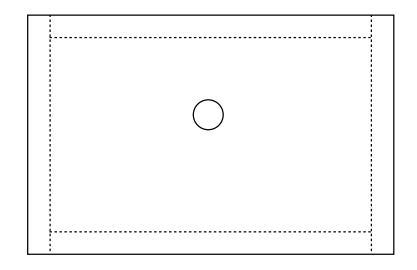

# **Mini Mating Nuc Cover**

Drawn by Gary S. Reuter University of Minnesota Dept. of Entomology 12-07-01

( )=size for 4 frame4 frame does not require feeder hole

Material List **#2 pine** 2 - 3/4 x 3/4 x 10-3/4 2 - 3/4 x 3/4 x 8 (9-12)

**plywood** 1 - 1/4 x 12-1/4 x 8 (9-1/2)