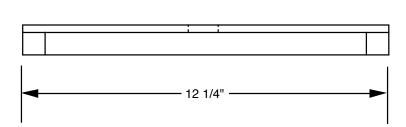

# **Mini Mating Nuc Cover**

Drawn by Gary S. Reuter University of Minnesota Dept. of Entomology 12-07-01

( )=size for 4 frame4 frame does not require feeder hole

Material List **#2 pine** 2 - 3/4 x 3/4 x 10-3/4 2 - 3/4 x 3/4 x 8 (9-12)

**plywood** 1 - 1/4 x 12-1/4 x 8 (9-1/2)