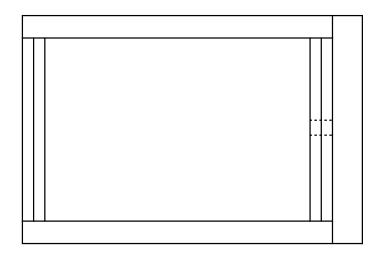

# **3 Frame Mini Mating Nuc**

Drawn by Gary S. Reuter University of Minnesota Dept. of Entomology 12-07-01

Designed to hold 6 1/4" frames 1/2 normal length

Material List

#2 pine
2 - 3/4 x 4-5/8 x 7
2 - 3/4 x x7 x 10-1/4
2 - 3/4 x 3/4 x 11-1/4

plywood 1 - 1/4 x 6-1/8 x 11-1/4