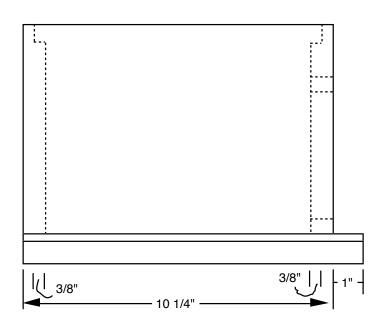

# **4 Frame Mini Mating Nuc**

Drawn by Gary S. Reuter University of Minnesota Dept. of Entomology 12-07-01

Designed to hold 6 1/4" frames 1/2 normal length

## Material List

- **#2 pine** 2 3/4 x 6-1/8 x 7
- 2 3/4 x x7 x 10-1/4
- 2 3/4 x 3/4 x 11-1/4

## Plywood

1 - 1/4 x 7- 5/8 x 11-1/4