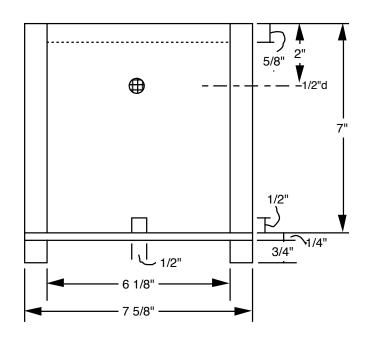

# **3 Frame Mini Mating Nuc**

Drawn by Gary S. Reuter University of Minnesota Dept. of Entomology 12-07-01

Designed to hold 6 1/4" frames 1/2 normal length

Material List

#2 pine
2 - 3/4 x 4-5/8 x 7
2 - 3/4 x x7 x 10-1/4
2 - 3/4 x 3/4 x 11-1/4

plywood 1 - 1/4 x 6-1/8 x 11-1/4