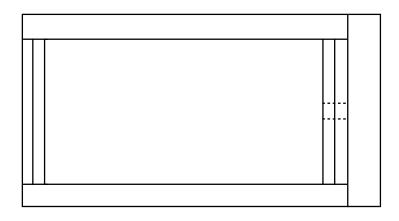

# **4 Frame Mini Mating Nuc**

Drawn by Gary S. Reuter University of Minnesota Dept. of Entomology 12-07-01

Designed to hold 6 1/4" frames 1/2 normal length

## Material List

- **#2 pine** 2 3/4 x 6-1/8 x 7
- 2 3/4 x x7 x 10-1/4
- 2 3/4 x 3/4 x 11-1/4

## Plywood

1 - 1/4 x 7- 5/8 x 11-1/4