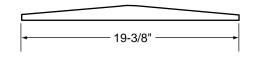

THICK LUMBER





SUPER DIMENSIONS ARE THE SAME AS BROOD CHAMBER EXCEPT ONLY 5-15/16" DEEP.

(SIDE BOARDS ARE: 5-3/16"(A) OR 4-15/16"(B)

'.1999.BeeSource.com - All Rights Reserved. info@beesource.com/www.beesource.com Reproduction for personal and non-profit use only.

( DOUBLE WALLED HIVE ) DETAILS FOR 5/8" THICK LUMBER

<u>FLOOR</u>



'.1999.BeeSource.com - All Rights Reserved. info@beesource.com/www.beesource.com Reproduction for personal and non-profit use only.

PLAN OF BROOD CHAMBER

# **PORCH**

( DOUBLE WALLED HIVE ) **DETAILS FOR 5/8" THICK LUMBER** 

### **BOTTOM LIFT** (A) 2-1/4" x 5/8" x 18" SPACING STRIP (C) 3/4" x 7/16" x 18" (B) 2" x 1/2" x 18"

(A) (B) (C) TO TAPER TO FIT SLOPE OF LIFT

ATTACH PORCH 1/8" UP FROM BOTTOM OF LIFT.

#### SLIGHTLY TAPER TOP BAR TO SHED WATER



# ENTRANCE SLIDES 2) 1-3/8" X 3/8" X 15"

SLIDES TOGETHER TO FORM SMALL ENTRANCE



#### **ALTERNATIVE PORCH**





RABBETS TO SIDES OF HIVES. FRONT & BACK ATTACH INSIDE OF SIDE BEAMS, USE SCREWS.

## .EGS

LEGS CONSTRUCTED FROM 2" x 3" WOOD.



.1999.BeeSource.com - All Rights Reserved. info@beesource.com/www.beesource.com Reproduction for personal and non-profit use only