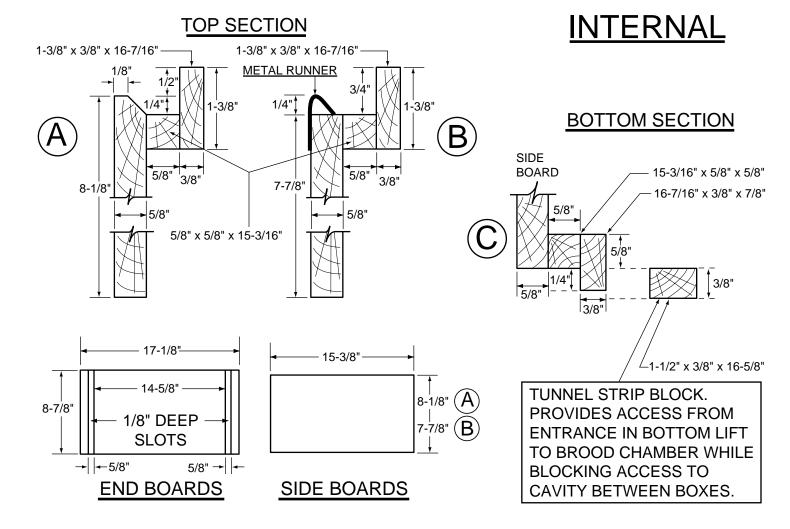

( DOUBLE WALLED HIVE ) DETAILS FOR 5/8" THICK LUMBER

( DOUBLE WALLED HIVE ) DETAILS FOR 5/8" THICK LUMBER

SUPER DIMENSIONS ARE THE SAME AS BROOD CHAMBER EXCEPT ONLY 5-15/16" DEEP.

(SIDE BOARDS ARE: 5-3/16"(A) OR 4-15/16"(B)

'.1999.BeeSource.com - All Rights Reserved. info@beesource.com/www.beesource.com Reproduction for personal and non-profit use only.

( DOUBLE WALLED HIVE ) DETAILS FOR 5/8" THICK LUMBER

<u>FLOOR</u>

'.1999.BeeSource.com - All Rights Reserved. info@beesource.com/www.beesource.com Reproduction for personal and non-profit use only.