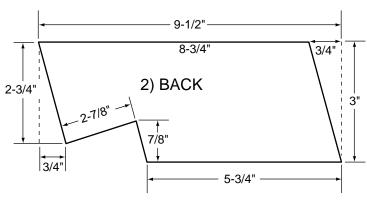

nd non-profit use only.

( DOUBLE WALLED HIVE ) DETAILS FOR 5/8" THICK LUMBER

<u>FLOOR</u>



'.1999.BeeSource.com - All Rights Reserved. info@beesource.com/www.beesource.com Reproduction for personal and non-profit use only.

PLAN OF BROOD CHAMBER

# **PORCH**

( DOUBLE WALLED HIVE ) **DETAILS FOR 5/8" THICK LUMBER** 

### **BOTTOM LIFT** (A) 2-1/4" x 5/8" x 18" SPACING STRIP (C) 3/4" x 7/16" x 18" (B) 2" x 1/2" x 18"

(A) (B) (C) TO TAPER TO FIT SLOPE OF LIFT

ATTACH PORCH 1/8" UP FROM BOTTOM OF LIFT.

#### SLIGHTLY TAPER TOP BAR TO SHED WATER



# ENTRANCE SLIDES 2) 1-3/8" X 3/8" X 15"

SLIDES TOGETHER TO FORM SMALL ENTRANCE



#### **ALTERNATIVE PORCH**





RABBETS TO SIDES OF HIVES. FRONT & BACK ATTACH INSIDE OF SIDE BEAMS, USE SCREWS.

## .EGS

LEGS CONSTRUCTED FROM 2" x 3" WOOD.



.1999.BeeSource.com - All Rights Reserved. info@beesource.com/www.beesource.com Reproduction for personal and non-profit use only