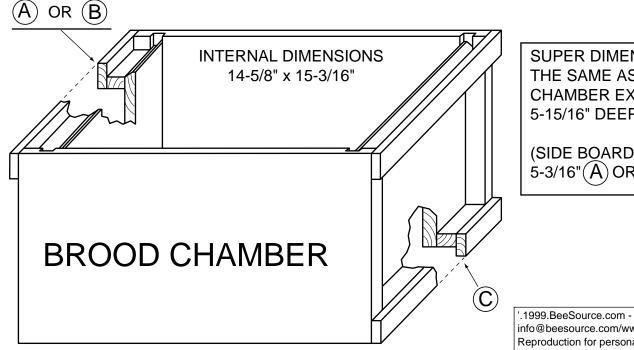

( DOUBLE WALLED HIVE ) DETAILS FOR 5/8" THICK LUMBER

( DOUBLE WALLED HIVE ) DETAILS FOR 5/8" THICK LUMBER

SUPER DIMENSIONS ARE THE SAME AS BROOD CHAMBER EXCEPT ONLY 5-15/16" DEEP.

(SIDE BOARDS ARE: 5-3/16"(A) OR 4-15/16"(B)

PLAN OF BROOD CHAMBER