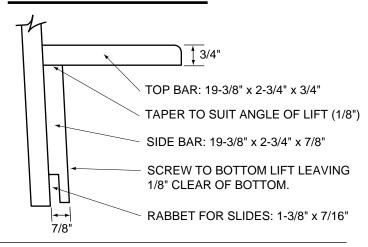

/16"(A) OR 4-15/16"(B)

'.1999.BeeSource.com - All Rights Reserved. info@beesource.com/www.beesource.com Reproduction for personal and non-profit use only.

( DOUBLE WALLED HIVE ) DETAILS FOR 5/8" THICK LUMBER

<u>FLOOR</u>



'.1999.BeeSource.com - All Rights Reserved. info@beesource.com/www.beesource.com Reproduction for personal and non-profit use only.

PLAN OF BROOD CHAMBER

# **PORCH**

( DOUBLE WALLED HIVE ) **DETAILS FOR 5/8" THICK LUMBER** 

### **BOTTOM LIFT** (A) 2-1/4" x 5/8" x 18" SPACING STRIP (C) 3/4" x 7/16" x 18" (B) 2" x 1/2" x 18"

(A) (B) (C) TO TAPER TO FIT SLOPE OF LIFT

ATTACH PORCH 1/8" UP FROM BOTTOM OF LIFT.

#### SLIGHTLY TAPER TOP BAR TO SHED WATER



# ENTRANCE SLIDES 2) 1-3/8" X 3/8" X 15"

SLIDES TOGETHER TO FORM SMALL ENTRANCE



#### **ALTERNATIVE PORCH**





RABBETS TO SIDES OF HIVES. FRONT & BACK ATTACH INSIDE OF SIDE BEAMS, USE SCREWS.

## .EGS

LEGS CONSTRUCTED FROM 2" x 3" WOOD.



.1999.BeeSource.com - All Rights Reserved. info@beesource.com/www.beesource.com Reproduction for personal and non-profit use only