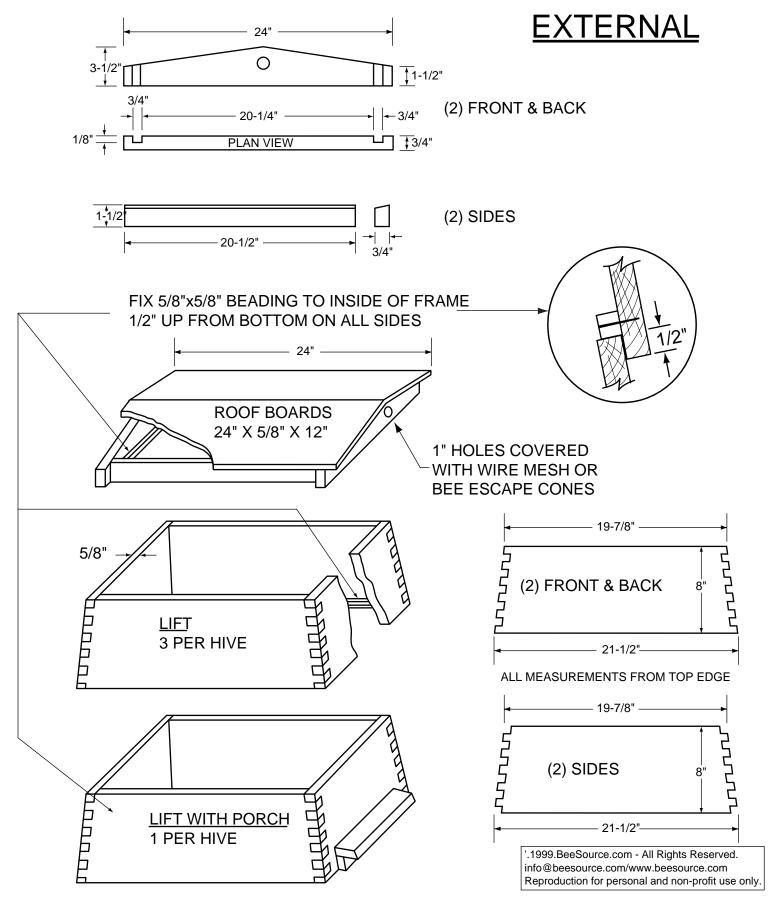

( DOUBLE WALLED HIVE ) DETAILS FOR 5/8" THICK LUMBER

( DOUBLE WALLED HIVE ) DETAILS FOR 5/8" THICK LUMBER

SUPER DIMENSIONS ARE THE SAME AS BROOD CHAMBER EXCEPT ONLY 5-15/16" DEEP.

(SIDE BOARDS ARE: 5-3/16"(A) OR 4-15/16"(B)

'.1999.BeeSource.com - All Rights Reserved. info@beesource.com/www.beesource.com Reproduction for personal and non-profit use only.

( DOUBLE WALLED HIVE ) DETAILS FOR 5/8" THICK LUMBER

<u>FLOOR</u>

'.1999.BeeSource.com - All Rights Reserved. info@beesource.com/www.beesource.com Reproduction for personal and non-profit use only.