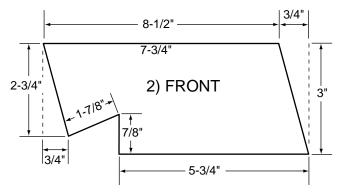

#### **ALTERNATIVE PORCH**

RABBETS TO SIDES OF HIVES. FRONT & BACK ATTACH INSIDE OF SIDE BEAMS, USE SCREWS.