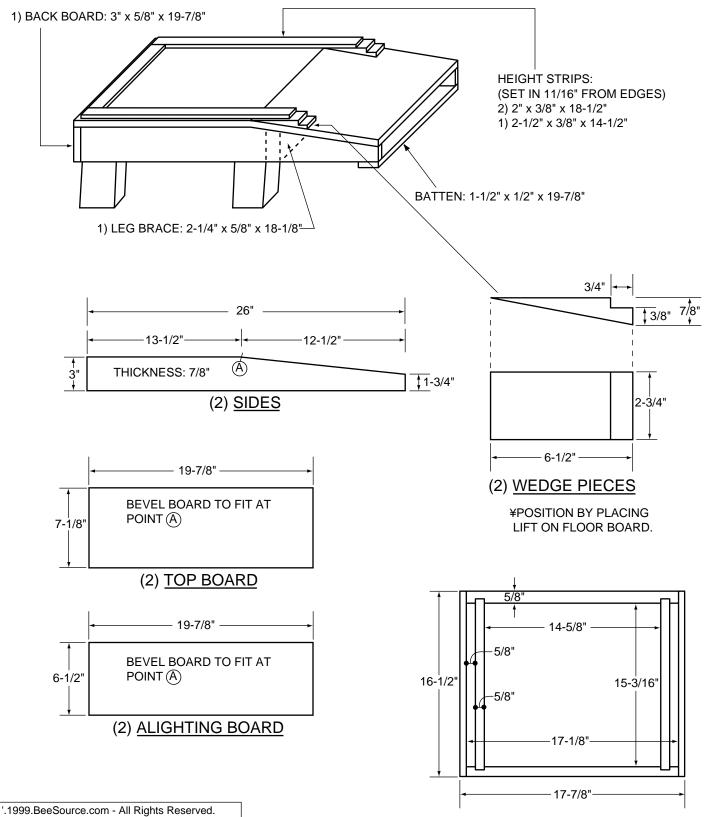

# **PORCH**

( DOUBLE WALLED HIVE ) **DETAILS FOR 5/8" THICK LUMBER** 

### **BOTTOM LIFT** (A) 2-1/4" x 5/8" x 18" SPACING STRIP (C) 3/4" x 7/16" x 18" (B) 2" x 1/2" x 18"

(A) (B) (C) TO TAPER TO FIT SLOPE OF LIFT

ATTACH PORCH 1/8" UP FROM BOTTOM OF LIFT.

#### SLIGHTLY TAPER TOP BAR TO SHED WATER

#### **ALTERNATIVE PORCH**

RABBETS TO SIDES OF HIVES. FRONT & BACK ATTACH INSIDE OF SIDE BEAMS, USE SCREWS.

## .EGS

LEGS CONSTRUCTED FROM 2" x 3" WOOD.

.1999.BeeSource.com - All Rights Reserved. info@beesource.com/www.beesource.com Reproduction for personal and non-profit use only