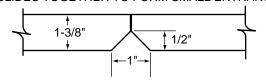

# ENTRANCE SLIDES 2) 1-3/8" X 3/8" X 15"

SLIDES TOGETHER TO FORM SMALL ENTRANCE